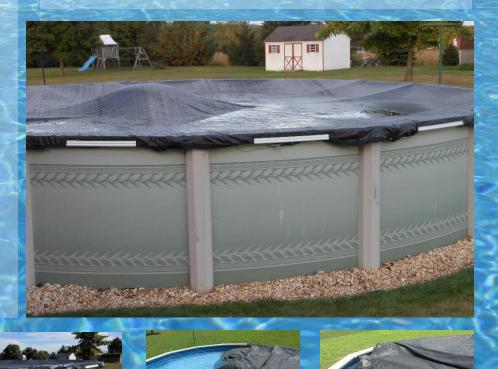

## Secure Fit Pool Cover Installation Kit

- Reduces time, effort and frustration with pool cover installation and removal
- Fast and Easy to install
- Economical, resilient, reusable
- Reduces refill costs with a permeable cover
- > INCLUDES:
- Twelve 3" Undercover Clips
- Four 24" Pool Cover Clips
- Twelve cord locks and
- 3/16" nylon cord

## Additional Cover Clips sold separately! (over)

Visit <u>4sigmallc.com</u> for more information Product videos at <u>www.youtube.com/c/4sigmallc</u> Send inquiries to <u>customerservice@4sigmallc.com</u>