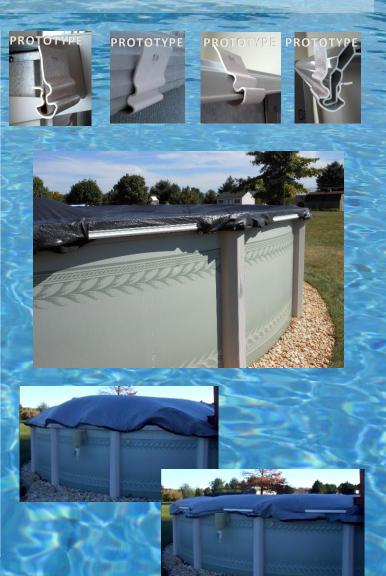

## Secure Fit Pool Cover Clip

Designed to grasp pool ledge features to secure your cover firmly in place.

Flexible enough to fit a wide range of pool ledges.

- Fits most "J", "I" and "L" metal pool ledge profiles
  - Also fits some resin top rails
- Protects the pool's finish from wire wear
- Prolongs cover life by minimizing wind damage
- 24" wide clip is easy to install, remove, and rearrange
  - One clip recommended per section

Secure Fit Pool Cover Clips are also part of the Secure Fit Pool Cover Installation Kit (over)

Visit <u>4sigmallc.com</u> for more information Product videos at <u>www.youtube.com/c/4sigmallc</u> Send inquiries to <u>customerservice@4sigmallc.com</u>